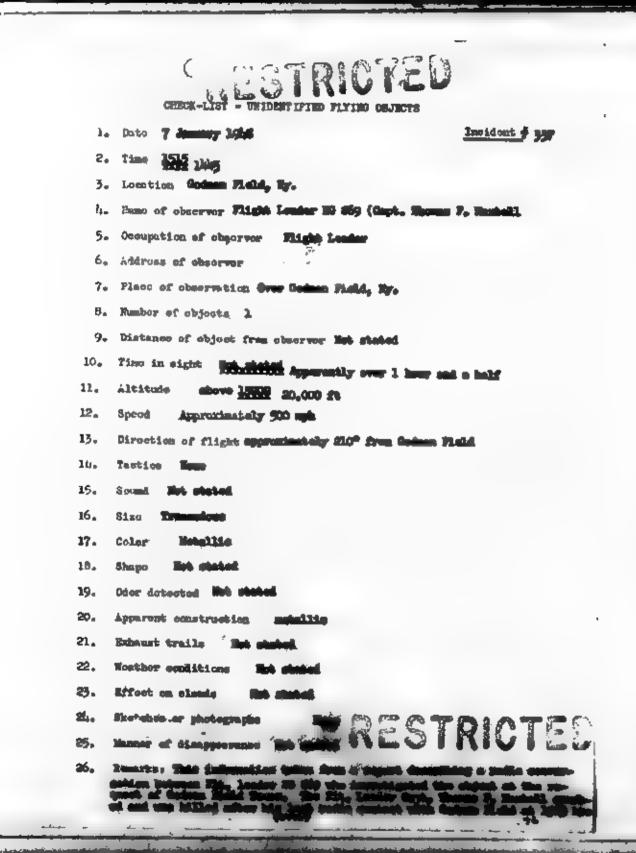

|           |                                        | ( CONTRACTOR CONTRACTOR                                                                                                                                                                                                                                                                                                      | 7 |
|-----------|----------------------------------------|------------------------------------------------------------------------------------------------------------------------------------------------------------------------------------------------------------------------------------------------------------------------------------------------------------------------------|---|
|           |                                        | CHECK-LIST - UNIDENTIFIED FLYING OBJECTS                                                                                                                                                                                                                                                                                     |   |
|           | 1.                                     | Dato 8 daly 1947 Incident # 2.                                                                                                                                                                                                                                                                                               |   |
|           | 2,                                     | Time Approximately noon                                                                                                                                                                                                                                                                                                      |   |
|           | 3.                                     | Location Muroe Army Air Field, Maroe, Galifornia.                                                                                                                                                                                                                                                                            |   |
|           | $I_{k+}$                               | Same of observor Major Richard R. Shoop                                                                                                                                                                                                                                                                                      |   |
|           | 5.                                     | Cocupation of observer Replayed in Office of Chief of Tash. Engineering Div                                                                                                                                                                                                                                                  |   |
|           | 6.                                     | Address of observer Marce Army Air Field, Marce, Galifornia.                                                                                                                                                                                                                                                                 |   |
|           | 7.                                     | Place of observation Ground                                                                                                                                                                                                                                                                                                  |   |
|           | 9.                                     | Rember of objects One (1)                                                                                                                                                                                                                                                                                                    |   |
|           | 9.                                     | Distance of object from observer Five (5) to sight (6) miles.                                                                                                                                                                                                                                                                |   |
|           | 10.                                    | Time in night Hight (6) minutes                                                                                                                                                                                                                                                                                              |   |
|           | n.                                     | Altitude fairly high eltitude                                                                                                                                                                                                                                                                                                |   |
|           | 22,                                    | Speed slowly                                                                                                                                                                                                                                                                                                                 |   |
|           | 13.                                    | Direction of flight Borth                                                                                                                                                                                                                                                                                                    |   |
|           | 11 <sub>00</sub>                       | The object moved from an intermediate altitude in an oscillating<br>Tactics faction, almost to the surface of the ground and then started                                                                                                                                                                                    |   |
|           | 15.                                    | climbing again,<br>Sound not stated                                                                                                                                                                                                                                                                                          |   |
|           | 16.                                    | Siso pursuit airplans                                                                                                                                                                                                                                                                                                        |   |
|           | 17+                                    | Color aluminum colored surface                                                                                                                                                                                                                                                                                               |   |
|           | 16.                                    | Shape unconventional shape                                                                                                                                                                                                                                                                                                   |   |
| ~         | 19.                                    | Dior detected not stated                                                                                                                                                                                                                                                                                                     |   |
|           | 20.                                    | Apparent construction apparently metallie                                                                                                                                                                                                                                                                                    |   |
| <u>E.</u> | 21.                                    | Exhaust trails not stated                                                                                                                                                                                                                                                                                                    |   |
| UNC       | 22,                                    | Weather conditions not stated                                                                                                                                                                                                                                                                                                |   |
| Ē.        | 23.                                    | Stroot on slouds not stated                                                                                                                                                                                                                                                                                                  |   |
|           | <u>a</u> r-                            | Statebes of photographs and CONFIDENTIAL                                                                                                                                                                                                                                                                                     |   |
|           | 25.                                    | Hamor of disappearance press off shorty in the distance                                                                                                                                                                                                                                                                      |   |
|           | 26.<br>atter<br>what<br>been<br>appare | Remarks: At appreximately noom on 6 del 1967, in just Heaps, at the<br>tion of Gol. Gilmar electroni five (5) to eight (2) miles to the partit<br>appeared to be a this mutallis dejuit. It appeared to be priville<br>so the method in which it was flying the oun two reflected from an<br>antip almointm colored surface. |   |
|           |                                        |                                                                                                                                                                                                                                                                                                                              |   |